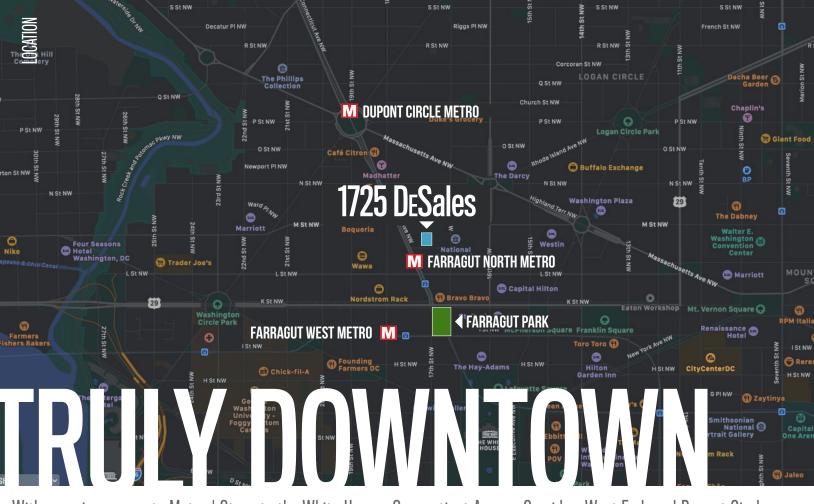

With superior access to Metro | Steps to the White House, Connecticut Avenue Corridor, West End, and Dupont Circle

Yoga in the Park, Golden Cinema, Outdoor office