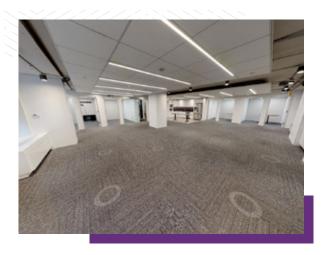

#### 1,500 SF - 3,000 SF

Open workstations & collaboration zones Café meeting areas Wall-mounted TVs, upgraded technology