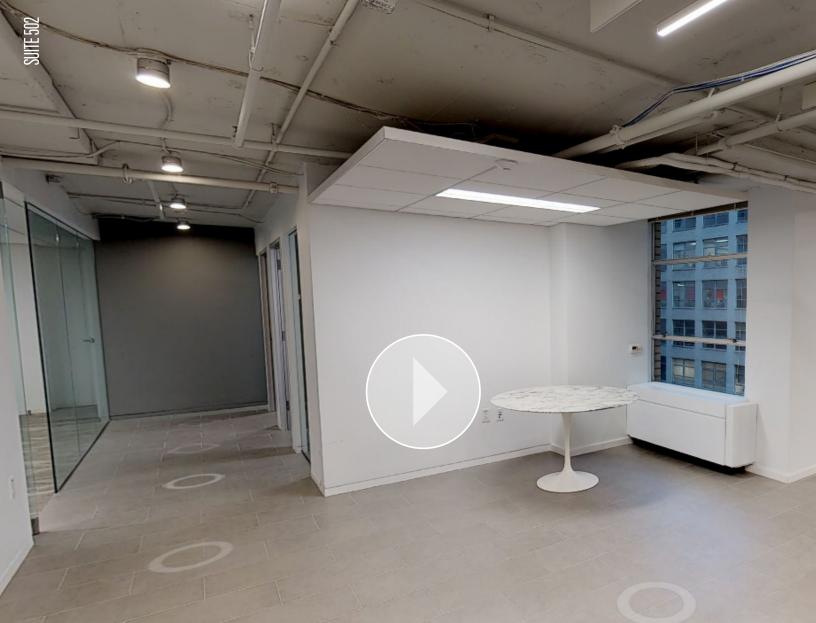

## PRE-WIRED SPEC SUITES

**SUITE 502 - 2,500 SF** Mix of private offices and open plan Conference room Upgraded eat-in kitchen

Beau Pearce | 240.333.7634 | bpearce@jbgsmith.com Tyler Luckett | 240.333.3758 | tluckett@jbgsmith.com